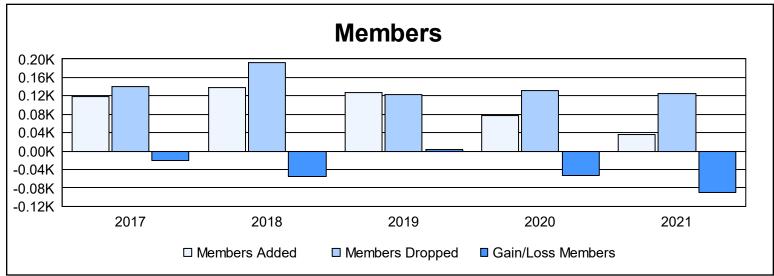

District 104 C

As of June 2021 Cumulative

| Year      | New<br>Clubs | Dropped<br>Clubs | Gain/<br>Loss<br>Clubs | New<br>Members | Charter<br>Members | Reinstate<br>Members | Transfer<br>Members | Total<br>Member<br>Added | Total<br>Members<br>Dropped | Gain/<br>Loss<br>Members |
|-----------|--------------|------------------|------------------------|----------------|--------------------|----------------------|---------------------|--------------------------|-----------------------------|--------------------------|
| 2016-2017 | 0            | 0                | 0                      | 111            | 0                  | 5                    | 3                   | 119                      | 140                         | -21                      |
| 2017-2018 | 0            | 0                | 0                      | 110            | 0                  | 8                    | 19                  | 137                      | 192                         | -55                      |
| 2018-2019 | 0            | 0                | 0                      | 106            | 2                  | 3                    | 16                  | 127                      | 123                         | 4                        |
| 2019-2020 | 0            | 1                | -1                     | 60             | 0                  | 2                    | 16                  | 78                       | 131                         | -53                      |
| 2020-2021 | 0            | 4                | -4                     | 35             | 0                  | 1                    | 0                   | 36                       | 125                         | -89                      |
| Average   | 0            | 1                | -1                     | 84             | 0                  | 4                    | 11                  | 99                       | 142                         | -43                      |