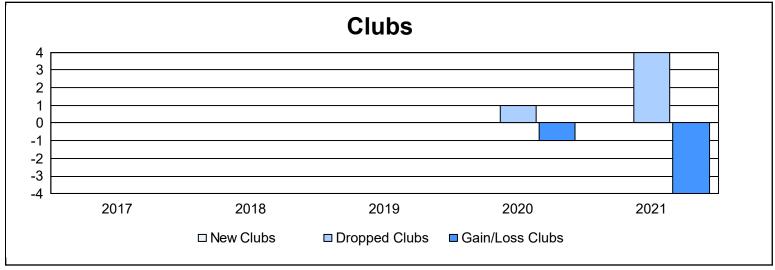

District 104 C

As of June 2021 Cumulative

| Year      | New<br>Clubs | Dropped<br>Clubs | Gain/<br>Loss<br>Clubs | New<br>Members | Charter<br>Members | Reinstate<br>Members | Transfer<br>Members | Total<br>Member<br>Added | Total<br>Members<br>Dropped | Gain/<br>Loss<br>Members |
|-----------|--------------|------------------|------------------------|----------------|--------------------|----------------------|---------------------|--------------------------|-----------------------------|--------------------------|
| 2016-2017 | 0            | 0                | 0                      | 111            | 0                  | 5                    | 3                   | 119                      | 140                         | -21                      |
| 2017-2018 | 0            | 0                | 0                      | 110            | 0                  | 8                    | 19                  | 137                      | 192                         | -55                      |
| 2018-2019 | 0            | 0                | 0                      | 106            | 2                  | 3                    | 16                  | 127                      | 123                         | 4                        |
| 2019-2020 | 0            | 1                | -1                     | 60             | 0                  | 2                    | 16                  | 78                       | 131                         | -53                      |
| 2020-2021 | 0            | 4                | -4                     | 35             | 0                  | 1                    | 0                   | 36                       | 125                         | -89                      |
| Average   | 0            | 1                | -1                     | 84             | 0                  | 4                    | 11                  | 99                       | 142                         | -43                      |